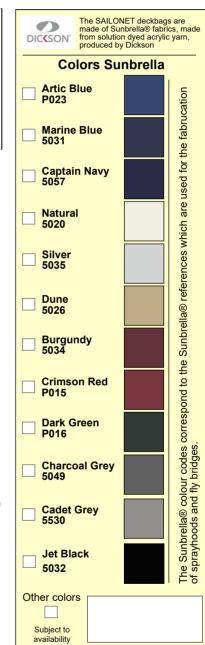

|             |         |  |

| L  | cm | Length of the sail's foot, folded on deck                            |  |  |  |  |
|----|----|----------------------------------------------------------------------|--|--|--|--|
| Em | cm | Hight of hanks, from deck                                            |  |  |  |  |
| Ca | cm | Circumference of the sail's aft end, taken appr. 40 cm from the clew |  |  |  |  |
|    |    |                                                                      |  |  |  |  |
|    |    |                                                                      |  |  |  |  |
|    |    |                                                                      |  |  |  |  |
|    |    |                                                                      |  |  |  |  |



| Em | L | Ca | 6 |
|----|---|----|---|
|    |   |    |   |