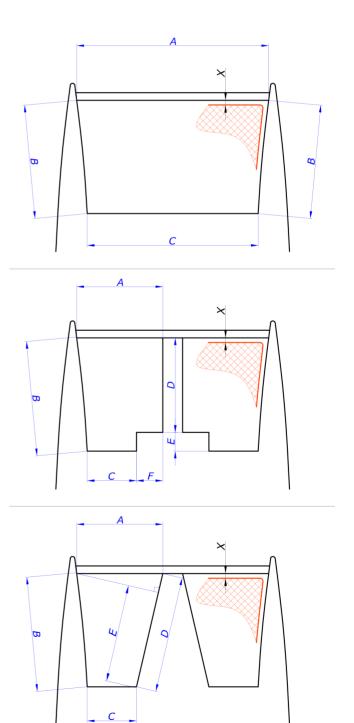

For producing your trampoline and getting price information, please fill in the measures (A, B, C etc.) of the to be covered surface in centimetres and not only the surface of the required net.

Our technicians manufacture the net within the necessary time, our commoly used mesh size is 15/ 20 cm.