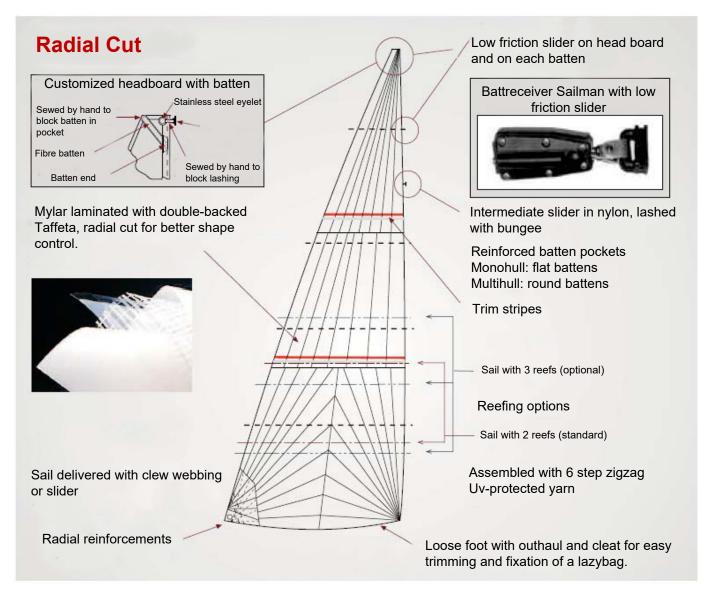

## Radial Cut - Venus range

Designed by our Sailonet design department, the full batten mainsails are produced by partnersailmakers which have been chosen based on their outstanding production qualities.

This range is particularly adapted for offshore cruising, charter and traveling.

The VENUS range is made of Mylar laminated with Taffeta on each side. The radial cut allows using different types of cloth and weights to optimize performance.

The VENUS full batten mainsails are equipped as standard with 2 reefs and flat battens (round battens as option).

The complete equipment (radial reinforcements, low friction slider, loose foot, batten receiver Sailman, custom headboard with batten, tell tales) optimizes and enables easy handling with your mainsail.