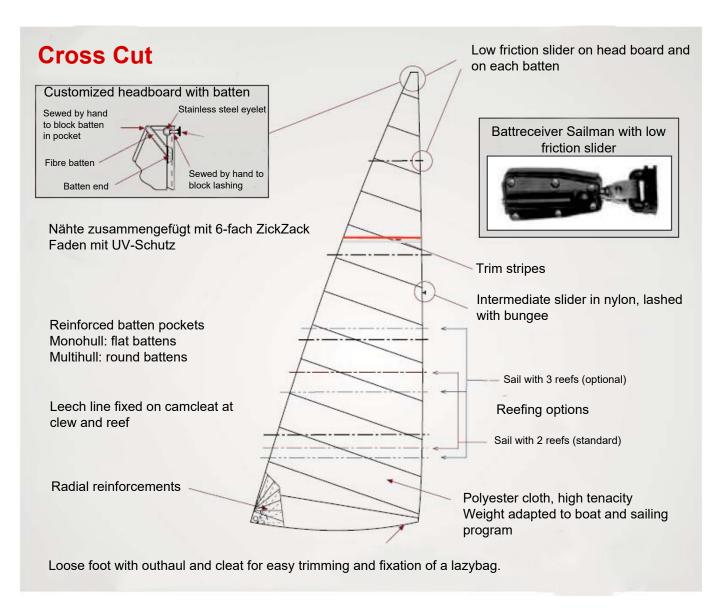

The JUPITER full batten mainsails are equipped as standard with 2 reefs and 4 long battens (for monohulls up to 11.60m).

The complete equipment (radial reinforcements, low friction slider, loose foot, custom headboard with batten, tell tales) optimizes and enables easy handling with your mainsail.